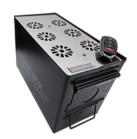

#### **GUNSHOTBOX**

Real gun shot sound and flash, on demand, for ultimate realistic training. Works wirelessly with Smokeless Range. Can be used with key fob. Simulated 125db ear safe shots, up to 150ft away.