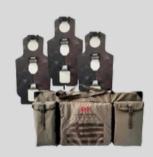

### **CQB IN A BOX**

Tactical room clearing and active shooter simulated training with use of portable 3 human sized reactive target system. Shoot and no-shoot scenarios. Three reactive hit zones on each target.