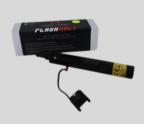

#### **FLASH BOLT**

Drop in bolt replacement for your own rifle to allow to safely shoot red or IR laser for dry fire training. Fits most .223, 5.56, .308, 7.62 or 9mm AR platforms. Various modes, easy to install