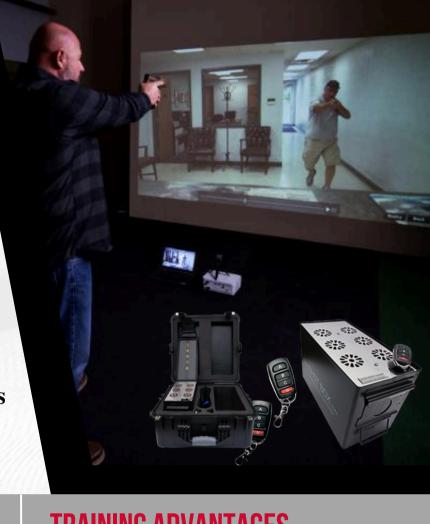

## **gunSHOT BOX™**

Utilize the latest cutting-edge technology to enhance realism and stress in your department's training, effectively preparing first responders for physiological responses and active shooter situations.

- No expendables, speakers or smoke
- Open box, plug in & shoot
- Portable unit
- Works by itself or with the **Smokeless Range®**
- Ear safe thus no ear pro needed
- Can use portable power
- Save time and money

## **TRAINING ADVANTAGES**

- Safe & effective, does not use blanks
- Shots controlled by remotes or simulator
- Extended remotes available for long distance activation
- Adrenaline producing realism
- Real shot sounds with flash and concussion